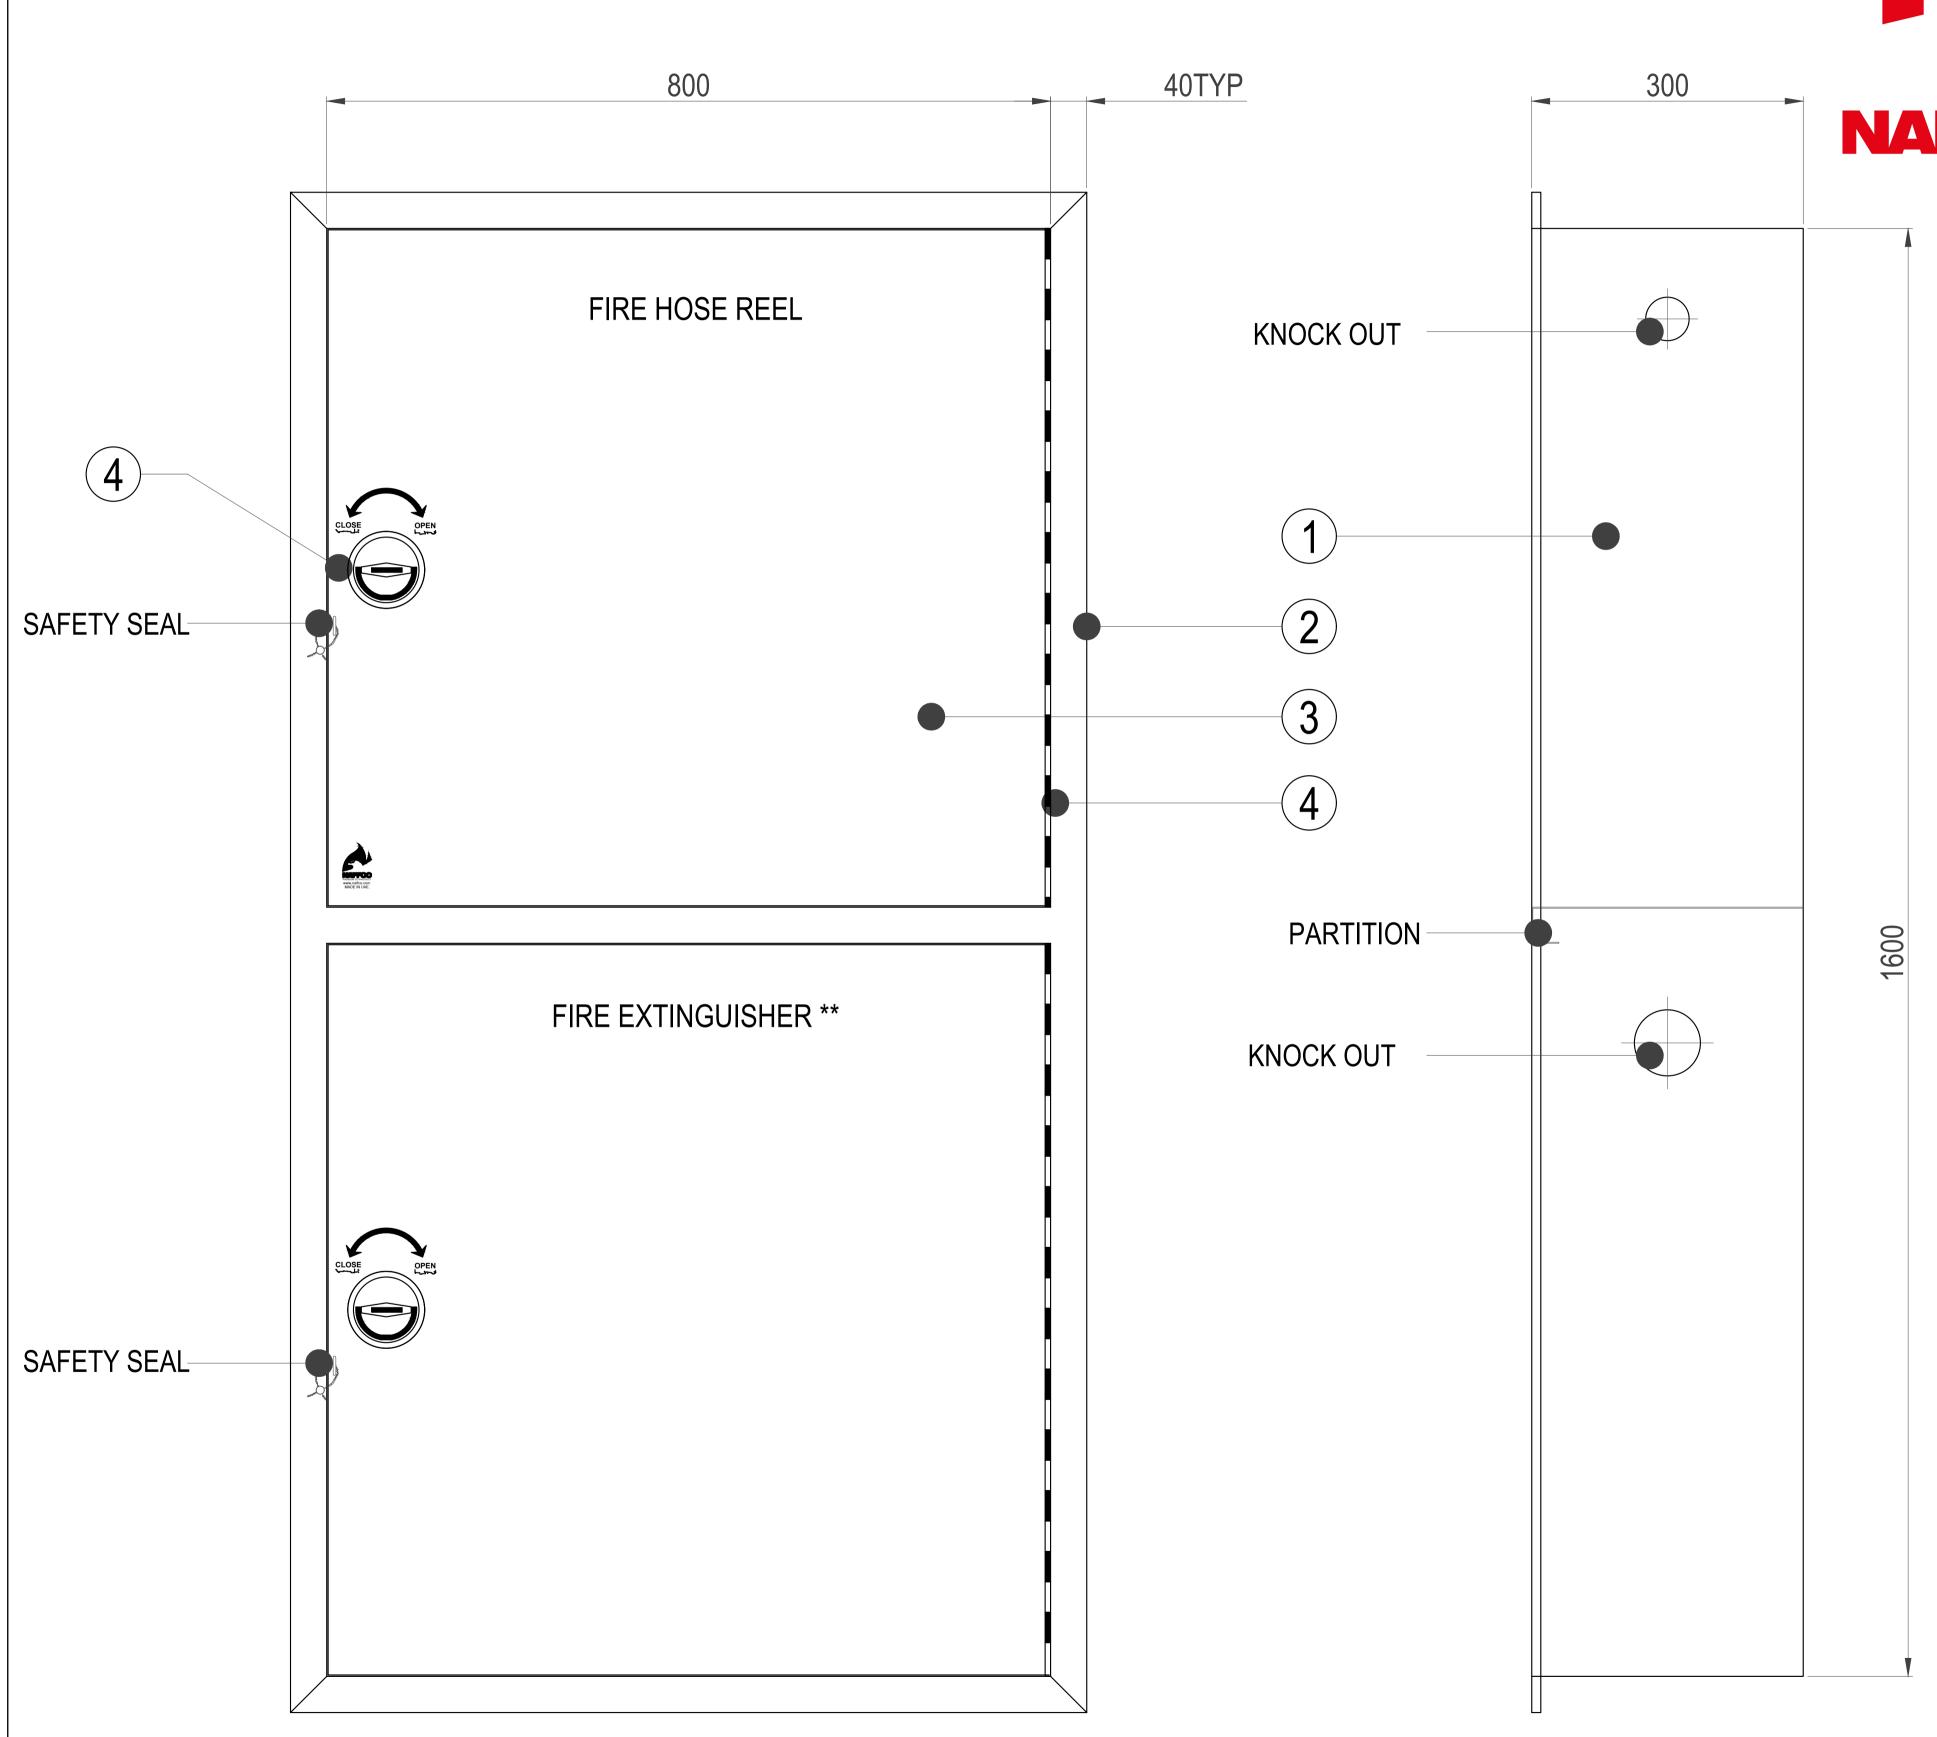

## NOTES :-

1. ALL DIMENSIONS ARE IN mm. UNLESS OTHERWISE SPECIFIED

| BILL OF MATERIALS |                  |                                       |      |  |
|-------------------|------------------|---------------------------------------|------|--|
| ITEM<br>NO.       | DESCRIPTION      | MATERIAL                              | QTY. |  |
| 1.                | CABINET BACK BOX | 1.2mm STAINLESS STEEL<br>BRUSH FINISH | 1    |  |
| 2.                | FRAME            | 1.2mm STAINLESS STEEL<br>BRUSH FINISH | 2    |  |
| 3.                | SOLID DOOR       | 1.2mm STAINLESS STEEL<br>BRUSH FINISH | 2    |  |
| 4.                | PIANO HINGES     | STAINLESS STEEL                       | 3    |  |
| 5.                | ROUND LOCK       | ALLOY STEEL                           | 2    |  |

| SPECIFICATIONS                                            |                                                                                                                              |  |  |
|-----------------------------------------------------------|------------------------------------------------------------------------------------------------------------------------------|--|--|
| MODEL                                                     | NF RSB 900                                                                                                                   |  |  |
| PAINT FINISH                                              | STAINLESS STEEL BRUSH FINISH                                                                                                 |  |  |
| DOOR OPENING                                              | RIGHT OR LEFT                                                                                                                |  |  |
| CABINET TO ACCOMMODATE                                    |                                                                                                                              |  |  |
| TOP COMPARTMENT                                           | 1"x30Mtr. OR 3/4"x30Mtr.<br>CABINET MOUNTED /<br>WALL MOUNTED<br>FIRE HOSE REEL                                              |  |  |
| BOTTOM COMPARTMENT                                        | 5Kg. CO2 EXTINGUISHER,<br>6Kg. DCP EXTINGUISHER<br>2.5" LANDING VALVE OR<br>1.5"x 30Mtr HOSE RACK /<br>2.5"x30Mtr. HOSE RACK |  |  |
| BRACKET POSITION                                          | RIGHT OR LEFT                                                                                                                |  |  |
| KNOCK OUT                                                 | AS PER INLET LINE                                                                                                            |  |  |
| GENERAL TOLERANCE                                         | ±5MM                                                                                                                         |  |  |
| UNIT HEIGHT                                               | 1600MM                                                                                                                       |  |  |
| UNIT WIDTH                                                | 800MM                                                                                                                        |  |  |
| UNIT DEPTH                                                | 300MM                                                                                                                        |  |  |
| **LOWER COMPARTMENT PRINTING WILL CHANGE ACCORDING TO THE |                                                                                                                              |  |  |

EQUIPMENTS TO BE ACCOMMODATED